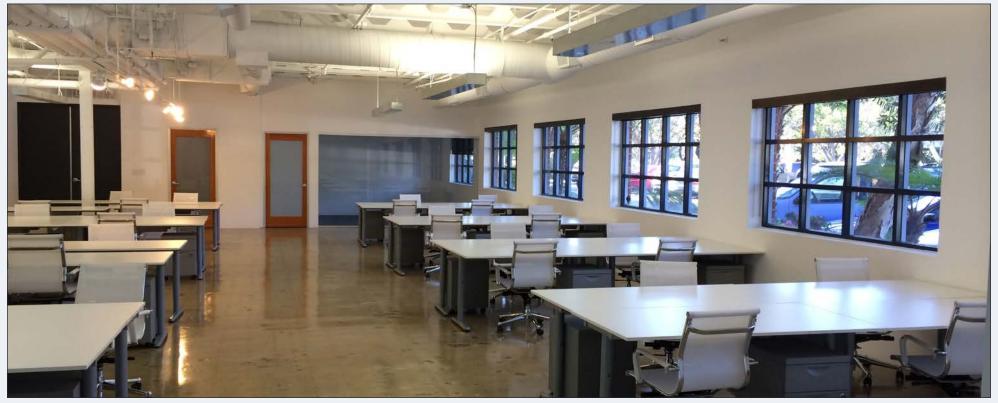

### **FEATURES**

- Mix of Twelve (12) Offices, Open Space and Workstations
- Exposed Ceilings
- Concrete Floors
- Private Outdoor Meeting Space
- Two (2) Large Windowed Conference Rooms
- Full Kitchen
- 12' High Ceilings
- Potential for Roll Up Door Loading Access
- Power: 400 amp/120/208 volt 3 phase
- Reserved Parking
- Perfect for Flex/industrial, Production, Tech/ Internet, & Creative Uses
- Former Offices of Google, Applied Semantic, and Animal Logic offices and McDonald Douglas Model Workshop
- Located within walking distance to numerous eateries including The Counter, IL Forno, and Society Kitchen