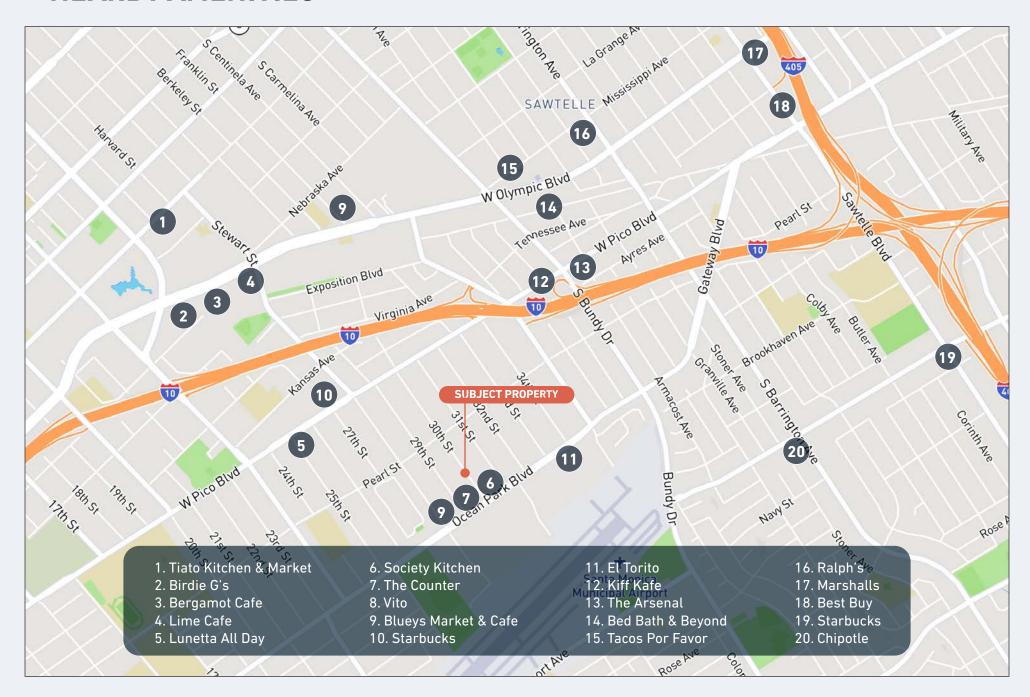

- Mix of Twelve (12) Offices, Open Space and Workstations
- Exposed Ceilings
- Concrete Floors
- Private Outdoor Meeting Space
- Two (2) Large Windowed Conference Rooms
- Full Kitchen
- 12' High Ceilings
- Potential for Roll Up Door Loading Access
- Power: 400 amp/120/208 volt 3 phase
- Reserved Parking
- Perfect for Flex/industrial, Production, Tech/ Internet, & Creative Uses
- Former Offices of Google, Applied Semantic, and Animal Logic offices and McDonald Douglas Model Workshop
- Located within walking distance to numerous eateries including The Counter, IL Forno, and Society Kitchen







### **EXISTING FLOOR PLAN**



### **EXISTING FLOOR PLAN WITH ROLL UP DOOR OPTION**



## **SPEC FLOOR PLAN (DIVISIBLE)**



### SITE PLAN WITH POTENTIAL LOADING DOCK



### **NEARBY AMENITIES**