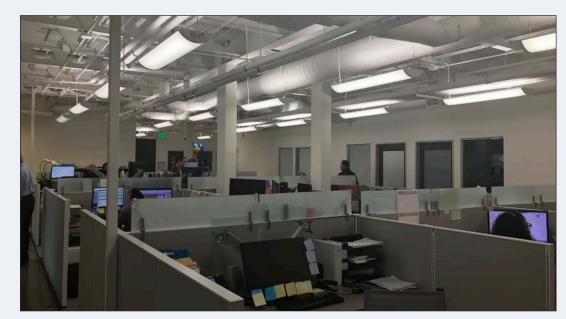

### **FEATURES**

- Mix of Twelve (12) Offices, Open Space and Workstations
- Exposed Ceilings
- Concrete Floors
- Private Outdoor Meeting Space
- Two (2) Large Windowed Conference Rooms
- Full Kitchen
- 12' High Ceilings
- Potential for Roll Up Door Loading Access
- Power: 400 amp/120/208 volt 3 phase
- Reserved Parking
- Perfect for Flex/industrial, Production, Tech/ Internet, & Creative Uses
- Former Offices of Google, Applied Semantic, and Animal Logic offices and McDonald Douglas Model Workshop
- Located within walking distance to numerous eateries including The Counter, IL Forno, and Society Kitchen