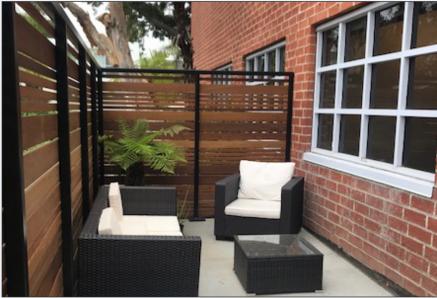

### **FEATURES**

- Mix of Twelve (12) Offices, Open Space and Workstations
- Exposed Ceilings
- Concrete Floors
- Private Outdoor Meeting Space
- Two (2) Large Windowed Conference Rooms
- Full Kitchen
- 12' High Ceilings
- Potential for Roll Up Door Loading Access
- Power: 400 amp/120/208 volt 3 phase
- Reserved Parking
- Perfect for Flex/industrial, Production, Tech/ Internet, & Creative Uses
- Former Offices of Google, Applied Semantic, and Animal Logic offices and McDonald Douglas Model Workshop
- Located within walking distance to numerous eateries including The Counter, IL Forno, and Society Kitchen