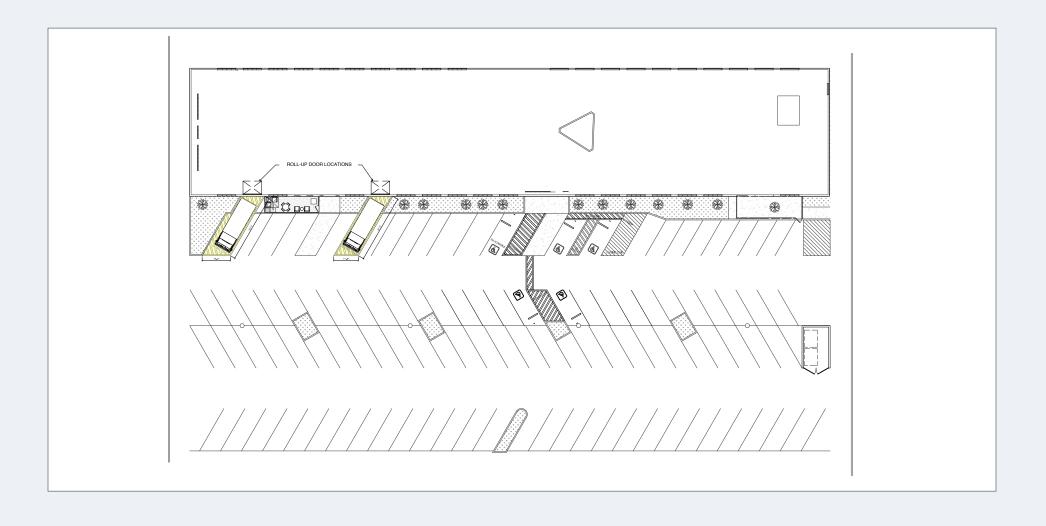

ace/Month)

### **FEATURES**

- Mix of Twelve (12) Offices, Open Space and Workstations
- Exposed Ceilings
- Concrete Floors
- Private Outdoor Meeting Space
- Two (2) Large Windowed Conference Rooms
- Full Kitchen
- 12' High Ceilings
- Potential for Roll Up Door Loading Access
- Power: 400 amp/120/208 volt 3 phase
- Reserved Parking
- Perfect for Flex/industrial, Production, Tech/ Internet, & Creative Uses
- Former Offices of Google, Applied Semantic, and Animal Logic offices and McDonald Douglas Model Workshop
- Located within walking distance to numerous eateries including The Counter, IL Forno, and Society Kitchen







### **EXISTING FLOOR PLAN**



### **EXISTING FLOOR PLAN WITH ROLL UP DOOR OPTION**



## **SPEC FLOOR PLAN (DIVISIBLE)**



### SITE PLAN WITH POTENTIAL LOADING DOCK



### **NEARBY AMENITIES**