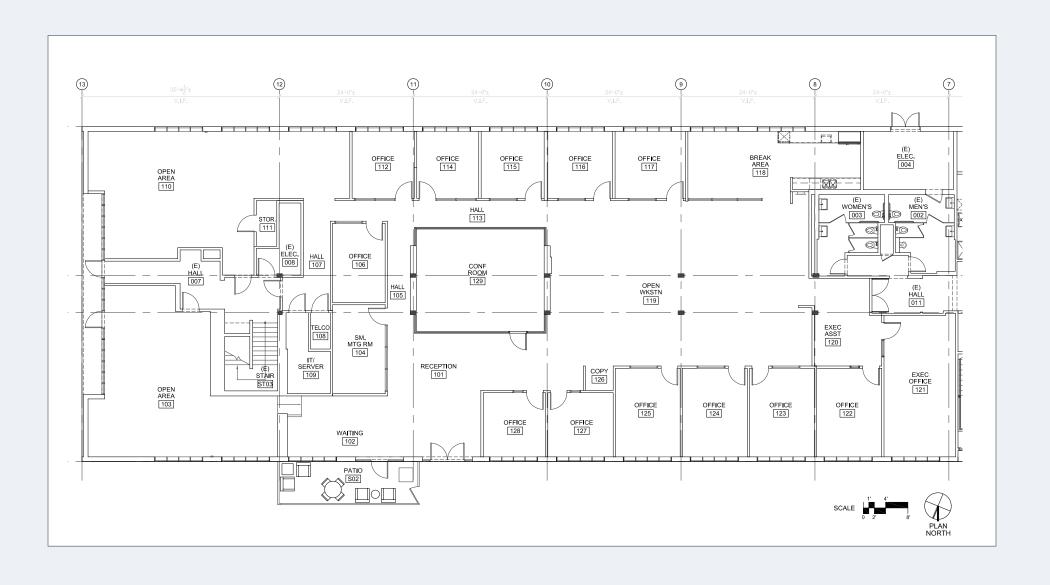

Years 3+: Negotiable

#### **OCCUPANCY**

**Immediate** 

#### **TERM**

1 - 5 Years

#### **PARKING**

27 Single Reserved Spaces (\$175/Space/Month)

### **FEATURES**

- Mix of Twelve (12) Offices, Open Space and Workstations
- Exposed Ceilings
- Concrete Floors
- Private Outdoor Meeting Space
- Two (2) Large Windowed Conference Rooms
- Full Kitchen
- 12' High Ceilings
- Potential for Roll Up Door Loading Access
- Power: 400 amp/120/208 volt 3 phase
- Reserved Parking
- Perfect for Flex/industrial, Production, Tech/ Internet, & Creative Uses
- Former Offices of Google, Applied Semantic, and Animal Logic offices and McDonald Douglas Model Workshop
- Located within walking distance to numerous eateries including The Counter, IL Forno, and Society Kitchen







### **EXISTING FLOOR PLAN**



### **EXISTING FLOOR PLAN WITH ROLL UP DOOR OPTION**



## **SPEC FLOOR PLAN (DIVISIBLE)**



### SITE PLAN WITH POTENTIAL LOADING DOCK



### **NEARBY AMENITIES**