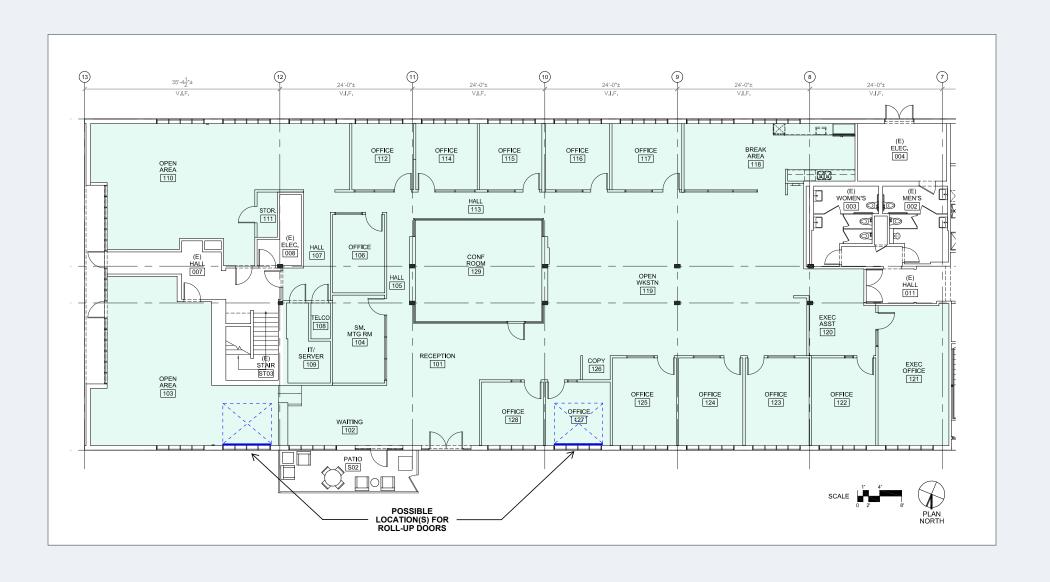

#### **TERM**

1 - 5 Years

#### **PARKING**

27 Single Reserved Spaces (\$175/Space/Month)

### **FEATURES**

- Mix of Twelve (12) Offices, Open Space and Workstations
- Exposed Ceilings
- Concrete Floors
- Private Outdoor Meeting Space
- Two (2) Large Windowed Conference Rooms
- Full Kitchen
- 12' High Ceilings
- Potential for Roll Up Door Loading Access
- Power: 400 amp/120/208 volt 3 phase
- Reserved Parking
- Perfect for Flex/industrial, Production, Tech/ Internet, & Creative Uses
- Former Offices of Google, Applied Semantic, and Animal Logic offices and McDonald Douglas Model Workshop
- Located within walking distance to numerous eateries including The Counter, IL Forno, and Society Kitchen







### **EXISTING FLOOR PLAN**



### **EXISTING FLOOR PLAN WITH ROLL UP DOOR OPTION**



## **SPEC FLOOR PLAN (DIVISIBLE)**



### SITE PLAN WITH POTENTIAL LOADING DOCK



### **NEARBY AMENITIES**