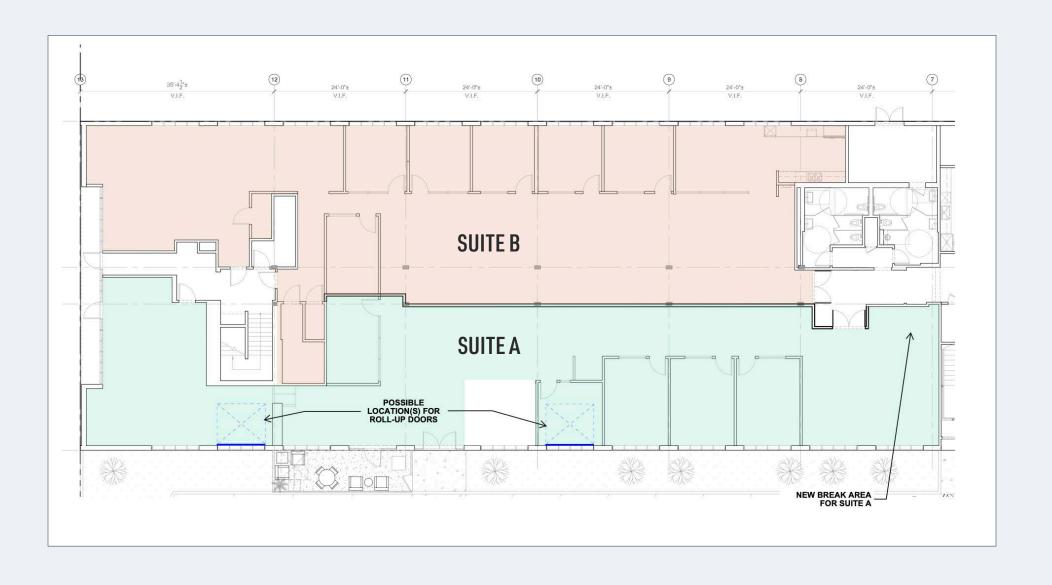

ARKING**

27 Single Reserved Spaces (\$175/Space/Month)

### **FEATURES**

- Mix of Twelve (12) Offices, Open Space and Workstations
- Exposed Ceilings
- Concrete Floors
- Private Outdoor Meeting Space
- Two (2) Large Windowed Conference Rooms
- Full Kitchen
- 12' High Ceilings
- Potential for Roll Up Door Loading Access
- Power: 400 amp/120/208 volt 3 phase
- Reserved Parking
- Perfect for Flex/industrial, Production, Tech/ Internet, & Creative Uses
- Former Offices of Google, Applied Semantic, and Animal Logic offices and McDonald Douglas Model Workshop
- Located within walking distance to numerous eateries including The Counter, IL Forno, and Society Kitchen







### **EXISTING FLOOR PLAN**



### **EXISTING FLOOR PLAN WITH ROLL UP DOOR OPTION**



## **SPEC FLOOR PLAN (DIVISIBLE)**



### SITE PLAN WITH POTENTIAL LOADING DOCK



### **NEARBY AMENITIES**